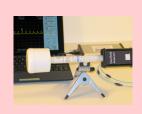

# Omnifield Antenna® and Selective Field Analyzer

OFA-S/SE
Active Broadband
Isotropic Antenna

30 MHz-3 GHz

3 mV/m-300 V/m

SFA-S ective Fig

Selective Field Analyzer.

Includes OFA-S
Broadband Isotropic
Antenna and SA-S
Spectrum Analyzer

30 MHz-3 GHz

SA-S Spectrum analyzer has preprogrammed OFA-S antenna factors.

3 mV/m-300 V/m