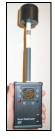

# **Probes Selection**

| Probe: PI-03                              | 3 MHz - 18 GHz                  | 0.8 – 800 V/m                                                |   | Meter:<br>RFP-04,<br>RFP-05 |
|-------------------------------------------|---------------------------------|--------------------------------------------------------------|---|-----------------------------|
| Probe: PI-01                              | 0.2 MHz - 3 GHz                 | 0.2 – 600 V/m                                                |   | Meter:<br>RFP-04,<br>RFP-05 |
| Probe: PI-01C                             | 500 - 3000 MHz                  | 0.4 – 500 V/m                                                |   | Meter:<br>RFP-04,<br>RFP-05 |
| Probe: PI-01LF                            | 10 KHz - 3 GHz                  | 0.2* - 600 V/m  (*)Depends on frequency, see the data sheet. |   | Meter:<br>RFP-04,<br>RFP-05 |
| Probe: PI-01V                             | 900-1900 MHz.<br>Dual GSM band. | 0.4 – 400 V/m                                                |   | Meter:<br>RFP-04,<br>RFP-05 |
| Probe: PI-01E                             | 0.1 MHz - 6 GHz                 | 0.3 – 600 V/m                                                |   | Meter:<br>RFP-04,<br>RFP-05 |
| Probe: PI-H1<br>Magnetic Field            | 500 KHz - 50 MHz                | 0.05 – 20 A/m                                                |   | Meter:<br>RFP-05            |
| Probe: PI-03P<br>Pulsed<br>Electric Field | 100 MHz-18 GHz                  | 70-1400 V/m.<br>RF pulse width<br>> 1 us.                    | C | Meter:<br>RFP-05            |

Note: Broadband probes PI-01, PI-01LF, PI-01E and PI-03 come with Field Gauge.