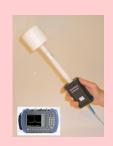

# **Probes Selection**

| Probe: PI-03                              | 3 MHz - 18 GHz                  | 0.8 – 800 V/m                                                |   | Meter:<br>RFP-04,<br>RFP-05 |
|-------------------------------------------|---------------------------------|--------------------------------------------------------------|---|-----------------------------|
| Probe: PI-01                              | 0.2 MHz - 3 GHz                 | 0.2 – 600 V/m                                                |   | Meter:<br>RFP-04,<br>RFP-05 |
| Probe: PI-01C                             | 500 - 3000 MHz                  | 0.4 – 500 V/m                                                |   | Meter:<br>RFP-04,<br>RFP-05 |
| Probe: PI-01LF                            | 10 KHz - 3 GHz                  | 0.2* - 600 V/m  (*)Depends on frequency, see the data sheet. |   | Meter:<br>RFP-04,<br>RFP-05 |
| Probe: PI-01V                             | 900-1900 MHz.<br>Dual GSM band. | 0.4 – 400 V/m                                                |   | Meter:<br>RFP-04,<br>RFP-05 |
| Probe: PI-01E                             | 0.1 MHz - 6 GHz                 | 0.3 – 600 V/m                                                |   | Meter:<br>RFP-04,<br>RFP-05 |
| Probe: PI-H1<br>Magnetic Field            | 500 KHz - 50 MHz                | 0.05 – 20 A/m                                                |   | Meter:<br>RFP-05            |
| Probe: PI-03P<br>Pulsed<br>Electric Field | 100 MHz-18 GHz                  | 70-1400 V/m.<br>RF pulse width<br>> 1 us.                    | C | Meter:<br>RFP-05            |

#### <u>Meters Selection:</u> <u>Smart Fieldmeter® Digital and Smart Fieldmeter®</u>

| Smart Fieldmeter®<br>Digital<br>Model: RFP-05(M) | 0.2-3000 V/m<br>0.01-100A/m<br>(depending on the<br>probe used) | Calibrated with up to four probes at the same time.  Supports all present and future probes.  Accessories include: bidirectional RS232, USB and Fiber Optic isolated modems, GPS and IR Remote. | Smarl Fallemanur II                                                                    |
|--------------------------------------------------|-----------------------------------------------------------------|-------------------------------------------------------------------------------------------------------------------------------------------------------------------------------------------------|----------------------------------------------------------------------------------------|
| Smart Fieldmeter®<br>Model: RFP-04               | 0.2-800 V/m<br>(depending on the<br>probe used)                 | Calibrated with one probe selected at purchase.  Supports most of electric probes (see the table above).  Accessories include: RS232, USB and Fiber Optic isolated data readout modems.         | Fieldmetor HHH  V/m <sup>20</sup> / <sub>200</sub> 2000 000 000 000 000 000 000 000 00 |