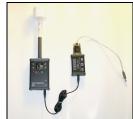

# **Probes Selection**

| Probe: PI-03                              | 3 MHz - 18 GHz                  | 0.8 – 800 V/m                                                |   | Meter:<br>RFP-04,<br>RFP-05 |
|-------------------------------------------|---------------------------------|--------------------------------------------------------------|---|-----------------------------|
| Probe: PI-01                              | 0.2 MHz - 3 GHz                 | 0.2 – 600 V/m                                                |   | Meter:<br>RFP-04,<br>RFP-05 |
| Probe: PI-01C                             | 500 - 3000 MHz                  | 0.4 – 500 V/m                                                |   | Meter:<br>RFP-04,<br>RFP-05 |
| Probe: PI-01LF                            | 10 KHz - 3 GHz                  | 0.2* - 600 V/m  (*)Depends on frequency, see the data sheet. |   | Meter:<br>RFP-04,<br>RFP-05 |
| Probe: PI-01V                             | 900-1900 MHz.<br>Dual GSM band. | 0.4 – 400 V/m                                                |   | Meter:<br>RFP-04,<br>RFP-05 |
| Probe: PI-01E                             | 0.1 MHz - 6 GHz                 | 0.3 – 600 V/m                                                |   | Meter:<br>RFP-04,<br>RFP-05 |
| Probe: PI-H1<br>Magnetic Field            | 500 KHz - 50 MHz                | 0.05 – 20 A/m                                                |   | Meter:<br>RFP-05            |
| Probe: PI-03P<br>Pulsed<br>Electric Field | 100 MHz-18 GHz                  | 70-1400 V/m.<br>RF pulse width<br>> 1 us.                    | C | Meter:<br>RFP-05            |

#### <u>Meters Selection:</u> <u>Smart Fieldmeter® Digital and Smart Fieldmeter®</u>

| Smart Fieldmeter®<br>Digital<br>Model: RFP-05(M) | 0.2-3000 V/m<br>0.01-100A/m<br>(depending on the<br>probe used) | Calibrated with up to four probes at the same time.  Supports all present and future probes.  Accessories include: bidirectional RS232, USB and Fiber Optic isolated modems, GPS and IR Remote. | Smarl Fallemanur II                                                                    |
|--------------------------------------------------|-----------------------------------------------------------------|-------------------------------------------------------------------------------------------------------------------------------------------------------------------------------------------------|----------------------------------------------------------------------------------------|
| Smart Fieldmeter®<br>Model: RFP-04               | 0.2-800 V/m<br>(depending on the<br>probe used)                 | Calibrated with one probe selected at purchase.  Supports most of electric probes (see the table above).  Accessories include: RS232, USB and Fiber Optic isolated data readout modems.         | Fieldmetor HHH  V/m <sup>20</sup> / <sub>200</sub> 2000 000 000 000 000 000 000 000 00 |