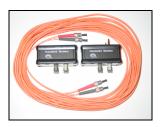

### **Main PC Link Accessories**

| IM-MU   | Insulated USB Modem.                                                                                                                         | Allows charging and bidirectional communication between PC and meter RFP - 05M.                                                                                       | William Same S                                                                                                                                                                                                                                                                                                                                                                                                                                                                                                                                                                                                                                                                                                                                                                                                                                                                                                                                                                                                                                                                                                                                                                                                                                                                                                                                                                                                                                                                                                                                                                                                                                                                                                                                                                                                                                                                                                                                                                                                                                                                                                                 |
|---------|----------------------------------------------------------------------------------------------------------------------------------------------|-----------------------------------------------------------------------------------------------------------------------------------------------------------------------|--------------------------------------------------------------------------------------------------------------------------------------------------------------------------------------------------------------------------------------------------------------------------------------------------------------------------------------------------------------------------------------------------------------------------------------------------------------------------------------------------------------------------------------------------------------------------------------------------------------------------------------------------------------------------------------------------------------------------------------------------------------------------------------------------------------------------------------------------------------------------------------------------------------------------------------------------------------------------------------------------------------------------------------------------------------------------------------------------------------------------------------------------------------------------------------------------------------------------------------------------------------------------------------------------------------------------------------------------------------------------------------------------------------------------------------------------------------------------------------------------------------------------------------------------------------------------------------------------------------------------------------------------------------------------------------------------------------------------------------------------------------------------------------------------------------------------------------------------------------------------------------------------------------------------------------------------------------------------------------------------------------------------------------------------------------------------------------------------------------------------------|
| FOLK-02 | Fiber Optic Link Kit. Includes two bidirectional modems IM-MF, IM-PF and 10- meter (30') bi-line <u>fiber</u> optic cable.                   | Makes seamless fiber optic connection of RFP-05M meter with PC for data streaming. Eliminates all wires.  #1. Optional cable -20 m. #2. Optional cable 50 m.          |                                                                                                                                                                                                                                                                                                                                                                                                                                                                                                                                                                                                                                                                                                                                                                                                                                                                                                                                                                                                                                                                                                                                                                                                                                                                                                                                                                                                                                                                                                                                                                                                                                                                                                                                                                                                                                                                                                                                                                                                                                                                                                                                |
| ODLK-01 | Optically Decoupled Link Kit. Includes Data Cable and TTL/RS232 bidirectional converter with optical Isolator. Serial isolated RS232 output. | Allows bidirectional communication between PC and meter RFP-05.                                                                                                       | THE TANK THE |
| FOLK-01 | Fiber Optic Link Kit. Includes two bidirectional RS232/Optic converters and 10-meter (30') bi- line fiber optic cable.                       | Makes seamless fiber optic<br>connection of RFP-05 meter<br>with PC for data streaming.<br>Requires ODLK-01.<br>#1. Optional cable -20 m.<br>#2. Optional cable 50 m. |                                                                                                                                                                                                                                                                                                                                                                                                                                                                                                                                                                                                                                                                                                                                                                                                                                                                                                                                                                                                                                                                                                                                                                                                                                                                                                                                                                                                                                                                                                                                                                                                                                                                                                                                                                                                                                                                                                                                                                                                                                                                                                                                |