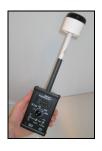

# **Probes Selection**

| Probe: PI-03                              | 3 MHz - 18 GHz                  | 0.8 – 800 V/m                                                |   | Meter:<br>RFP-04,<br>RFP-05 |
|-------------------------------------------|---------------------------------|--------------------------------------------------------------|---|-----------------------------|
| Probe: PI-01                              | 0.2 MHz - 3 GHz                 | 0.2 – 600 V/m                                                |   | Meter:<br>RFP-04,<br>RFP-05 |
| Probe: PI-01C                             | 500 - 3000 MHz                  | 0.4 – 500 V/m                                                |   | Meter:<br>RFP-04,<br>RFP-05 |
| Probe: PI-01LF                            | 10 KHz - 3 GHz                  | 0.2* - 600 V/m  (*)Depends on frequency, see the data sheet. |   | Meter:<br>RFP-04,<br>RFP-05 |
| Probe: PI-01V                             | 900-1900 MHz.<br>Dual GSM band. | 0.4 – 400 V/m                                                |   | Meter:<br>RFP-04,<br>RFP-05 |
| Probe: PI-01E                             | 0.1 MHz - 6 GHz                 | 0.3 – 600 V/m                                                |   | Meter:<br>RFP-04,<br>RFP-05 |
| Probe: PI-H1<br>Magnetic Field            | 500 KHz - 50 MHz                | 0.05 – 20 A/m                                                |   | Meter:<br>RFP-05            |
| Probe: PI-03P<br>Pulsed<br>Electric Field | 100 MHz-18 GHz                  | 70-1400 V/m.<br>RF pulse width<br>> 1 us.                    | C | Meter:<br>RFP-05            |

Note: Broadband probes PI-01, PI-01LF, PI-01E and PI-03 come with Field Gauge.