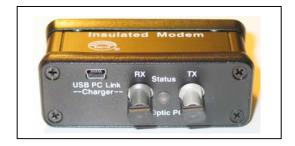

#### **IM** Insulated Modem:

Optically Isolated USB Communication and Charging Modem with Bidirectional Fiber Optic Link

IM insulated modem is an accessory for Smart Fieldmeter Digital RFP-05M. It allows direct connection to computer USB port, allowing both battery charging and PC communication. Internal optical isolation of the USB modem provides RF decoupling between the meter with connected RF probe and PC. Fiber optic ST ports can be connected to the byline communication fiber optic cable, totally eliminating any wiring that may affect the measured RF fields.

#### **Main Features**

- Mounts at the bottom of RFP-05M meter.
- Plugs into USB port for PC communication.
- Dual ST fiber optic connectors.
- Optical isolation prevents RF coupling.
- Allows USB charging of RFP-05M battery.
- Lightpipe shows the charging LED status.
- IM doesn't need any additional power supply.
- All functions of the modem are fully automatic, and controllable from the meter software menu.
- Small size (WxHxD): 3x1.5x1 inch, 76x38x25 mm.
- Weight: 0.2 lb, 100 g.
- IM Comes in the following configurations: