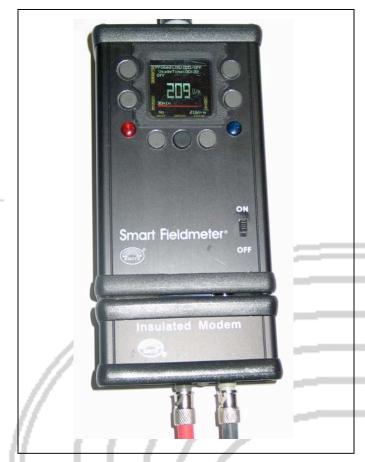

### Insulated Modem IM for Smart Fieldmeter® Digital

#### **IM** Insulated Modem:

Optically Isolated USB Communication and Charging Modem with Bidirectional Fiber Optic Link

IM insulated modem is an accessory for Smart Fieldmeter Digital RFP-05M. It allows direct connection to computer USB port, allowing both battery charging and PC communication. Internal optical isolation of the USB modem provides RF decoupling between the meter with connected RF probe and PC. Fiber optic ST ports can be connected to the byline communication fiber optic cable, totally eliminating any wiring that may affect the measured RF fields.

#### **Main Features**

- Mounts at the bottom of RFP-05M meter.
- Plugs into USB port for PC communication.
- Dual ST fiber optic connectors.
- Optical isolation prevents RF coupling.
- Allows USB charging of RFP-05M battery.
- Lightpipe shows the charging LED status.
- IM doesn't need any additional power supply.
- All functions of the modem are fully automatic, and controllable from the meter software menu.
- Small size (WxHxD): 3x1.5x1 inch, 76x38x25 mm.
- Weight: 0.2 lb, 100 g.
- IM Comes in the following configurations: