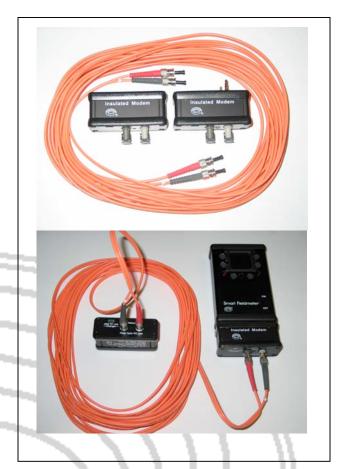

### Insulated Modem IM for Smart Fieldmeter® Digital

#### **IM** Insulated Modem:

Optically Isolated USB Communication and Charging Modem with Bidirectional Fiber Optic Link

IM insulated modem is an accessory for Smart Fieldmeter Digital RFP-05M. It allows direct connection to computer USB port, allowing both battery charging and PC communication. Internal optical isolation of the USB modem provides RF decoupling between the meter with connected RF probe and PC. Fiber optic ST ports can be connected to the byline communication fiber optic cable, totally eliminating any wiring that may affect the measured RF fields.

**IM-MF** (Fiber optic and USB, connects to meter),

**IM-MU** (USB only, connects to meter),

**IM-PF** (Fiber optic, USB connects to PC).

**IM-MU** 

- Choose **IM-MU** for all applications requiring RF isolated USB powering, battery charging and communication.
- Choose FOLK-02 Kit (IM-MF with IM-PF and 10meter fiber optic cable) for applications requiring fiber optic connection with communication. Longer cables are available on request.

## Insulated Modem IM for Smart Fieldmeter® Digital

FOLK-02