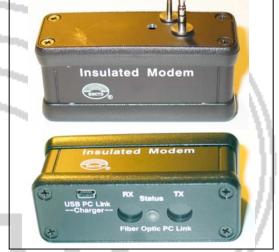

#### **IM** Insulated Modem:

Optically Isolated USB Communication and Charging Modem with Bidirectional Fiber Optic Link

IM insulated modem is an accessory for Smart Fieldmeter Digital RFP-05M. It allows direct connection to computer USB port, allowing both battery charging and PC communication. Internal optical isolation of the USB modem provides RF decoupling between the meter with connected RF probe and PC. Fiber optic ST ports can be connected to the byline communication fiber optic cable, totally eliminating any wiring that may affect the measured RF fields.

#### **Main Features**

- Mounts at the bottom of RFP-05M meter.
- Plugs into USB port for PC communication.
- Dual ST fiber optic connectors.
- Optical isolation prevents RF coupling.
- Allows USB charging of RFP-05M battery.
- Lightpipe shows the charging LED status.
- IM doesn't need any additional power supply.
- All functions of the modem are fully automatic, and controllable from the meter software menu.
- Small size (WxHxD): 3x1.5x1 inch, 76x38x25 mm.
- Weight: 0.2 lb, 100 g.
- IM Comes in the following configurations:

**IM-MF** (Fiber optic and USB, connects to meter),

**IM-MU** (USB only, connects to meter),

**IM-PF** (Fiber optic, USB connects to PC).

**IM-MU** 

- Choose **IM-MU** for all applications requiring RF isolated USB powering, battery charging and communication.
- Choose FOLK-02 Kit (IM-MF with IM-PF and 10meter fiber optic cable) for applications requiring fiber optic connection with communication. Longer cables are available on request.