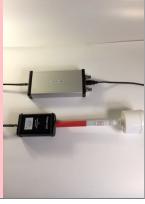

### Field Gauge

**Field Gauge** 

Convenient performance tester for Smart Fieldmeter® and Smart Fieldmeter® Digital instruments.

<u>Kits with broadband probes</u>

<u>PI-01, PI-01LF, PI-01E, PI-03 and</u>

<u>PI-05 come with Field Gauge.</u>

Allows verification of meters, probes and connecting cables in seconds. Does not substitute the regular calibration procedure.

| Probe: PI-SH<br>ICNIRP or FCC<br>Shaped<br>Electric | 100 KHz- 8 GHz                  | 0.5 - 1000%<br>of STD<br>(Power Density)                      | Line | Meter:<br>RFP-05M            |
|-----------------------------------------------------|---------------------------------|---------------------------------------------------------------|------|------------------------------|
| Probe: PI-05<br>Electric                            | 1 MHz - 40 GHz                  | 2-1000 V/m.                                                   |      | Meter:<br>RFP-05M            |
| Probe: PI-03P<br>Pulsed Electric                    | 100 MHz - 18 GHz                | 70-1400 V/m.<br>RF pulse width<br>> 1 us.                     |      | Meter:<br>RFP-05M            |
| Probe: PI-03<br>Electric                            | 3 MHz - 18 GHz                  | 0.8 – 800 V/m                                                 |      | Meter:<br>RFP-04,<br>RFP-05M |
| Probe: PI-01<br>Electric                            | 0.2 MHz - 3 GHz                 | 0.2 – 600 V/m                                                 |      | Meter:<br>RFP-04,<br>RFP-05M |
| Probe: PI-01C<br>Selective<br>Electric              | 500 - 3000 MHz                  | 0.4 – 500 V/m                                                 |      | Meter:<br>RFP-04,<br>RFP-05M |
| Probe: PI-01LF<br>Electric                          | 10 KHz - 3 GHz                  | 0.2* - 600 V/m  (*) Depends on frequency, see the data sheet. |      | Meter:<br>RFP-04,<br>RFP-05M |
| Probe: PI-01V<br>Selective<br>Electric              | 900-1900 MHz.<br>Dual GSM band. | 0.4 – 400 V/m                                                 |      | Meter:<br>RFP-04,<br>RFP-05M |
| Probe: PI-01E<br>Electric                           | 0.1 MHz - 6 GHz                 | 0.3 – 600 V/m                                                 |      | Meter:<br>RFP-04,<br>RFP-05M |
| Probe: PI-H1<br>Magnetic                            | 500 KHz - 50 MHz                | 0.05 – 20 A/m                                                 | II.  | Meter:<br>RFP-05M            |