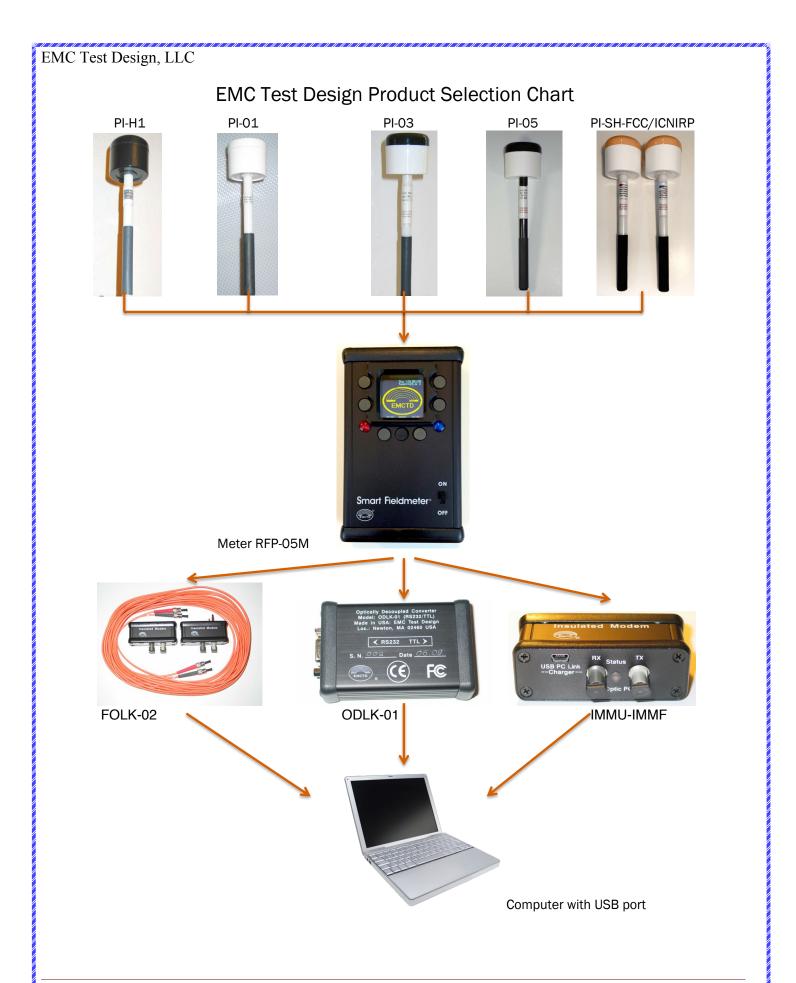

#### EMC Test Design Product Selection Chart

One selected probe: PI-01, PI-01E or PI-03

Meter RFP-04

PCLK-01 with Isolated RS232 Port (Requires PC with RS232 Port)

Isolated USB IR Port Multimeter with Isolated USB IR Port

Computer with RS232 /USB Port