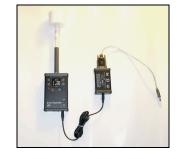

#### Meter RFP-05M PC Link Accessories

| IM-MU   | Insulated USB Modem.<br>Modem IM-MU is mounted<br>on meter.                                                                                                                                        | Allows USB charging and bidirectional communication between PC and meter RFP - 05M.                                                                              | The state of the s |
|---------|----------------------------------------------------------------------------------------------------------------------------------------------------------------------------------------------------|------------------------------------------------------------------------------------------------------------------------------------------------------------------|--------------------------------------------------------------------------------------------------------------------------------------------------------------------------------------------------------------------------------------------------------------------------------------------------------------------------------------------------------------------------------------------------------------------------------------------------------------------------------------------------------------------------------------------------------------------------------------------------------------------------------------------------------------------------------------------------------------------------------------------------------------------------------------------------------------------------------------------------------------------------------------------------------------------------------------------------------------------------------------------------------------------------------------------------------------------------------------------------------------------------------------------------------------------------------------------------------------------------------------------------------------------------------------------------------------------------------------------------------------------------------------------------------------------------------------------------------------------------------------------------------------------------------------------------------------------------------------------------------------------------------------------------------------------------------------------------------------------------------------------------------------------------------------------------------------------------------------------------------------------------------------------------------------------------------------------------------------------------------------------------------------------------------------------------------------------------------------------------------------------------------|
| FOLK-02 | Fiber Optic Link Kit. Includes two bidirectional modems IM-MF, IM-PF and 10-meter (30') bi-line <u>fiber</u> <u>optic</u> cable. Modem IM-MF is mounted on meter.                                  | Makes seamless fiber optic USB connection of RFP-05M meter with PC for data streaming. Eliminates all wires.  #1. Optional cable -20 m. #2. Optional cable 50 m. |                                                                                                                                                                                                                                                                                                                                                                                                                                                                                                                                                                                                                                                                                                                                                                                                                                                                                                                                                                                                                                                                                                                                                                                                                                                                                                                                                                                                                                                                                                                                                                                                                                                                                                                                                                                                                                                                                                                                                                                                                                                                                                                                |
| ODLK-01 | Optically Decoupled Link Kit. Includes Data Cable and TTL/RS232/USB bidirectional converter with optical Isolator. Serial isolated RS232/USB output. ODLK-01 is connected to the meter with cable. | Allows bidirectional USB communication between PC and meter RFP-05.                                                                                              | The Art of Art o |
| FOLK-01 | Fiber Optic Link Kit. Includes two bidirectional RS232/Optic converters and 10-meter (30') bi-line fiber optic cable. ODLK-01 is connected to the meter with cable.                                | Makes seamless fiber optic connection of RFP-05 meter with PC for data streaming. Requires ODLK-01. #1. Optional cable -20 m. #2. Optional cable 50 m.           |                                                                                                                                                                                                                                                                                                                                                                                                                                                                                                                                                                                                                                                                                                                                                                                                                                                                                                                                                                                                                                                                                                                                                                                                                                                                                                                                                                                                                                                                                                                                                                                                                                                                                                                                                                                                                                                                                                                                                                                                                                                                                                                                |