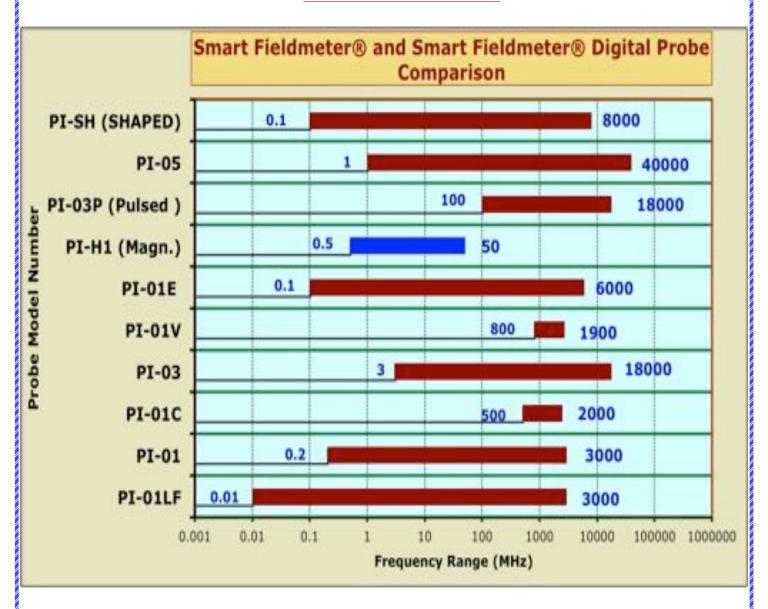

Allows verification of meters, probes and connecting cables in seconds. Does not substitute the regular calibration procedure.

| Probe: PI-SH<br>ICNIRP or FCC<br>Shaped<br>Electric | 100 KHz- 8 GHz                  | 0.5 - 1000%<br>of STD<br>(Power Density)                      | Line | Meter:<br>RFP-05M            |
|-----------------------------------------------------|---------------------------------|---------------------------------------------------------------|------|------------------------------|
| Probe: PI-05<br>Electric                            | 1 MHz - 40 GHz                  | 2-1000 V/m.                                                   |      | Meter:<br>RFP-05M            |
| Probe: PI-03P<br>Pulsed Electric                    | 100 MHz - 18 GHz                | 70-1400 V/m.<br>RF pulse width<br>> 1 us.                     |      | Meter:<br>RFP-05M            |
| Probe: PI-03<br>Electric                            | 3 MHz - 18 GHz                  | 0.8 – 800 V/m                                                 |      | Meter:<br>RFP-04,<br>RFP-05M |
| Probe: PI-01<br>Electric                            | 0.2 MHz - 3 GHz                 | 0.2 – 600 V/m                                                 |      | Meter:<br>RFP-04,<br>RFP-05M |
| Probe: PI-01C<br>Selective<br>Electric              | 500 - 3000 MHz                  | 0.4 – 500 V/m                                                 |      | Meter:<br>RFP-04,<br>RFP-05M |
| Probe: PI-01LF<br>Electric                          | 10 KHz - 3 GHz                  | 0.2* - 600 V/m  (*) Depends on frequency, see the data sheet. |      | Meter:<br>RFP-04,<br>RFP-05M |
| Probe: PI-01V<br>Selective<br>Electric              | 900-1900 MHz.<br>Dual GSM band. | 0.4 – 400 V/m                                                 |      | Meter:<br>RFP-04,<br>RFP-05M |
| Probe: PI-01E<br>Electric                           | 0.1 MHz - 6 GHz                 | 0.3 – 600 V/m                                                 |      | Meter:<br>RFP-04,<br>RFP-05M |
| Probe: PI-H1<br>Magnetic                            | 500 KHz - 50 MHz                | 0.05 – 20 A/m                                                 | II.  | Meter:<br>RFP-05M            |