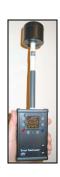

# 30 MHz-6 GHz Isotropic Omnifield Antenna® and Selective Field Analyzer

OFA-G
Active Broadband
Isotropic Antenna

30 MHz-6 GHz

0.5 mV/m-50 V/m

SFA-S/J
Selective Field Analyzer.
Includes OFA-G
Broadband Isotropic
Antenna and USB
spectrum analyzer: SAS (1 Hz-4.4 GHz) or
SA-J (100 KHz-12.4 GHz)

30 MHz-4.4 GHz

30 MHz-6 GHz

0.5 mV/m-50 V/m

SA-S (or J)
Supplied with
SD card having
measured
OFA-G antenna
factors.

PC is not included.