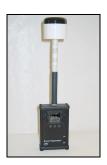

### Field Gauge

**Field Gauge** 

Convenient performance tester for Smart Fieldmeter® and Smart Fieldmeter® Digital instruments.

<u>Kits with broadband probes</u>

<u>PI-01, PI-01LF, PI-01E, PI-03 and</u>

<u>PI-05 come with Field Gauge.</u>

Allows verification of meters, probes and connecting cables in seconds. Does not substitute the regular calibration procedure.

| Probe: PI-SH<br>ICNIRP or FCC<br>Shaped<br>Electric | 100 KHz- 8 GHz                  | 0.5 - 1000%<br>of STD<br>(Power Density)                      | Line | Meter:<br>RFP-05M            |
|-----------------------------------------------------|---------------------------------|---------------------------------------------------------------|------|------------------------------|
| Probe: PI-05<br>Electric                            | 1 MHz - 40 GHz                  | 2-1000 V/m.                                                   |      | Meter:<br>RFP-05M            |
| Probe: PI-03P<br>Pulsed Electric                    | 100 MHz - 18 GHz                | 70-1400 V/m.<br>RF pulse width<br>> 1 us.                     |      | Meter:<br>RFP-05M            |
| Probe: PI-03<br>Electric                            | 3 MHz - 18 GHz                  | 0.8 – 800 V/m                                                 |      | Meter:<br>RFP-04,<br>RFP-05M |
| Probe: PI-01<br>Electric                            | 0.2 MHz - 3 GHz                 | 0.2 – 600 V/m                                                 |      | Meter:<br>RFP-04,<br>RFP-05M |
| Probe: PI-01C<br>Selective<br>Electric              | 500 - 3000 MHz                  | 0.4 – 500 V/m                                                 |      | Meter:<br>RFP-04,<br>RFP-05M |
| Probe: PI-01LF<br>Electric                          | 10 KHz - 3 GHz                  | 0.2* - 600 V/m  (*) Depends on frequency, see the data sheet. |      | Meter:<br>RFP-04,<br>RFP-05M |
| Probe: PI-01V<br>Selective<br>Electric              | 900-1900 MHz.<br>Dual GSM band. | 0.4 – 400 V/m                                                 |      | Meter:<br>RFP-04,<br>RFP-05M |
| Probe: PI-01E<br>Electric                           | 0.1 MHz - 6 GHz                 | 0.3 – 600 V/m                                                 |      | Meter:<br>RFP-04,<br>RFP-05M |
| Probe: PI-H1<br>Magnetic                            | 500 KHz - 50 MHz                | 0.05 – 20 A/m                                                 | II.  | Meter:<br>RFP-05M            |