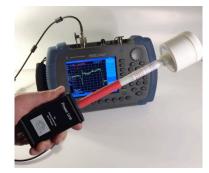

# 30 MHz-6 GHz Isotropic Omnifield Antenna® and Selective Field Analyzer

OFA-G
Active Broadband
Isotropic Antenna

30 MHz-6 GHz

0.5 mV/m-50 V/m

SFA-S/J
Selective Field Analyzer.
Includes OFA-G
Broadband Isotropic
Antenna and USB
spectrum analyzer: SAS (1 Hz-4.4 GHz) or
SA-J (100 KHz-12.4 GHz)

30 MHz-4.4 GHz

30 MHz-6 GHz

0.5 mV/m-50 V/m

SA-S (or J)
Supplied with
SD card having
measured
OFA-G antenna
factors.

PC is not included.