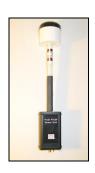

# 30 MHz-6 GHz Isotropic Omnifield Antenna® and Selective Field Analyzer

OFA-G
Active Broadband
Isotropic Antenna

30 MHz-6 GHz

0.5 mV/m-50 V/m

SFA-S/J
Selective Field Analyzer.
Includes OFA-G
Broadband Isotropic
Antenna and USB
spectrum analyzer: SAS (1 Hz-4.4 GHz) or
SA-J (100 KHz-12.4 GHz)

30 MHz-4.4 GHz

30 MHz-6 GHz

0.5 mV/m-50 V/m

SA-S (or J)
Supplied with
SD card having
measured
OFA-G antenna
factors.

PC is not included.