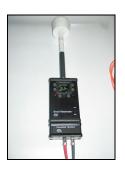

# **Smart Fieldmeter® Digital and Smart Fieldmeter®**

| Smart Fieldmeter®<br>Digital<br>Model: RFP-05M | 0.2-3000 V/m<br>0.01-100A/m<br>(depending on the<br>probe used) | Calibrated with up to four probes at the same time. Supports all present and future probes. Accessories (optional) include: bidirectional RS232, USB and Fiber Optic isolated modems, GPS and IR Remote. | Street Factorises E |
|------------------------------------------------|-----------------------------------------------------------------|----------------------------------------------------------------------------------------------------------------------------------------------------------------------------------------------------------|---------------------|
| Smart Fieldmeter®<br>Model: RFP-04             | 0.2-800 V/m<br>(depending on the<br>probe used)                 | Calibrated with one probe selected at purchase. Supports PI-01 and PI-03 probes (see the table above). Accessories (optional) include: Battery powered DC voltage recorders.                             | Fieldmeter          |