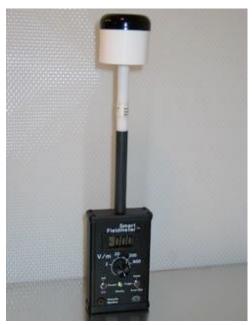

### Field Gauge

**Field Gauge** 

Convenient performance tester for Smart Fieldmeter® and Smart Fieldmeter® Digital instruments.

<u>Kits with broadband probes</u>

<u>PI-01, PI-01LF, PI-01E, PI-03 and</u>

<u>PI-05 come with Field Gauge.</u>

Allows verification of meters, probes and connecting cables in seconds. Does not substitute the regular calibration procedure.

| Probe: PI-SH<br>ICNIRP or FCC<br>Shaped<br>Electric | 100 KHz- 8 GHz                  | 0.5 - 1000%<br>of STD<br>(Power Density)                      | Line | Meter:<br>RFP-05M            |
|-----------------------------------------------------|---------------------------------|---------------------------------------------------------------|------|------------------------------|
| Probe: PI-05<br>Electric                            | 1 MHz - 40 GHz                  | 2-1000 V/m.                                                   |      | Meter:<br>RFP-05M            |
| Probe: PI-03P<br>Pulsed Electric                    | 100 MHz - 18 GHz                | 70-1400 V/m.<br>RF pulse width<br>> 1 us.                     |      | Meter:<br>RFP-05M            |
| Probe: PI-03<br>Electric                            | 3 MHz - 18 GHz                  | 0.8 – 800 V/m                                                 |      | Meter:<br>RFP-04,<br>RFP-05M |
| Probe: PI-01<br>Electric                            | 0.2 MHz - 3 GHz                 | 0.2 – 600 V/m                                                 |      | Meter:<br>RFP-04,<br>RFP-05M |
| Probe: PI-01C<br>Selective<br>Electric              | 500 - 3000 MHz                  | 0.4 – 500 V/m                                                 |      | Meter:<br>RFP-04,<br>RFP-05M |
| Probe: PI-01LF<br>Electric                          | 10 KHz - 3 GHz                  | 0.2* - 600 V/m  (*) Depends on frequency, see the data sheet. |      | Meter:<br>RFP-04,<br>RFP-05M |
| Probe: PI-01V<br>Selective<br>Electric              | 900-1900 MHz.<br>Dual GSM band. | 0.4 – 400 V/m                                                 |      | Meter:<br>RFP-04,<br>RFP-05M |
| Probe: PI-01E<br>Electric                           | 0.1 MHz - 6 GHz                 | 0.3 – 600 V/m                                                 |      | Meter:<br>RFP-04,<br>RFP-05M |
| Probe: PI-H1<br>Magnetic                            | 500 KHz - 50 MHz                | 0.05 – 20 A/m                                                 | II.  | Meter:<br>RFP-05M            |