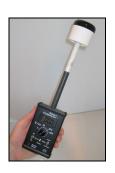

### Field Gauge

**Field Gauge** 

Convenient performance tester for Smart Fieldmeter® and Smart Fieldmeter® Digital instruments.

<u>Kits with broadband probes</u>

<u>PI-01, PI-01LF, PI-01E, PI-03 and</u>

<u>PI-05 come with Field Gauge.</u>

Allows verification of meters, probes and connecting cables in seconds. Does not substitute the regular calibration procedure.

| Probe: PI-SH<br>ICNIRP or FCC<br>Shaped<br>Electric | 100 KHz- 8 GHz                  | 0.5 - 1000%<br>of STD<br>(Power Density)                      | Line | Meter:<br>RFP-05M            |
|-----------------------------------------------------|---------------------------------|---------------------------------------------------------------|------|------------------------------|
| Probe: PI-05<br>Electric                            | 1 MHz - 40 GHz                  | 2-1000 V/m.                                                   |      | Meter:<br>RFP-05M            |
| Probe: PI-03P<br>Pulsed Electric                    | 100 MHz - 18 GHz                | 70-1400 V/m.<br>RF pulse width<br>> 1 us.                     |      | Meter:<br>RFP-05M            |
| Probe: PI-03<br>Electric                            | 3 MHz - 18 GHz                  | 0.8 – 800 V/m                                                 |      | Meter:<br>RFP-04,<br>RFP-05M |
| Probe: PI-01<br>Electric                            | 0.2 MHz - 3 GHz                 | 0.2 – 600 V/m                                                 |      | Meter:<br>RFP-04,<br>RFP-05M |
| Probe: PI-01C<br>Selective<br>Electric              | 500 - 3000 MHz                  | 0.4 – 500 V/m                                                 |      | Meter:<br>RFP-04,<br>RFP-05M |
| Probe: PI-01LF<br>Electric                          | 10 KHz - 3 GHz                  | 0.2* - 600 V/m  (*) Depends on frequency, see the data sheet. |      | Meter:<br>RFP-04,<br>RFP-05M |
| Probe: PI-01V<br>Selective<br>Electric              | 900-1900 MHz.<br>Dual GSM band. | 0.4 – 400 V/m                                                 |      | Meter:<br>RFP-04,<br>RFP-05M |
| Probe: PI-01E<br>Electric                           | 0.1 MHz - 6 GHz                 | 0.3 – 600 V/m                                                 |      | Meter:<br>RFP-04,<br>RFP-05M |
| Probe: PI-H1<br>Magnetic                            | 500 KHz - 50 MHz                | 0.05 – 20 A/m                                                 | II.  | Meter:<br>RFP-05M            |