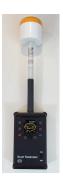

# **Smart Fieldmeter® Digital and Smart Fieldmeter®**

| Smart Fieldmeter®<br>Digital<br>Model: RFP-05M | 0.2-3000 V/m<br>0.01-100A/m<br>(depending on the<br>probe used) | Calibrated with up to four probes at the same time. Supports all present and future probes. Accessories (optional) include: bidirectional RS232, USB and Fiber Optic isolated modems, GPS and IR Remote. | Street Factorises E |
|------------------------------------------------|-----------------------------------------------------------------|----------------------------------------------------------------------------------------------------------------------------------------------------------------------------------------------------------|---------------------|
| Smart Fieldmeter®<br>Model: RFP-04             | 0.2-800 V/m<br>(depending on the<br>probe used)                 | Calibrated with one probe selected at purchase. Supports PI-01 and PI-03 probes (see the table above). Accessories (optional) include: Battery powered DC voltage recorders.                             | Fieldmeter          |