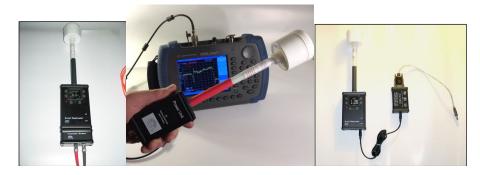

#### **Meter RFP-05M PC Link Accessories**

| IM-MU    | Insulated USB Modem.<br>Modem IM-MU is mounted on<br>meter.                                                                                                                                         | Allows USB charging and bidirectional communication between PC and meter RFP - 05M.                                                                               | The state of the s |
|----------|-----------------------------------------------------------------------------------------------------------------------------------------------------------------------------------------------------|-------------------------------------------------------------------------------------------------------------------------------------------------------------------|--------------------------------------------------------------------------------------------------------------------------------------------------------------------------------------------------------------------------------------------------------------------------------------------------------------------------------------------------------------------------------------------------------------------------------------------------------------------------------------------------------------------------------------------------------------------------------------------------------------------------------------------------------------------------------------------------------------------------------------------------------------------------------------------------------------------------------------------------------------------------------------------------------------------------------------------------------------------------------------------------------------------------------------------------------------------------------------------------------------------------------------------------------------------------------------------------------------------------------------------------------------------------------------------------------------------------------------------------------------------------------------------------------------------------------------------------------------------------------------------------------------------------------------------------------------------------------------------------------------------------------------------------------------------------------------------------------------------------------------------------------------------------------------------------------------------------------------------------------------------------------------------------------------------------------------------------------------------------------------------------------------------------------------------------------------------------------------------------------------------------------|
| FOLK-02  | Fiber Optic Link Kit. Includes two bidirectional modems IM-MF, IM-PF and 10-meter (30') bi-line <u>fiber</u> optic cable. Modem IM-MF is mounted on meter.                                          | Makes seamless fiber optic USB connection of RFP-05M meter with PC for data streaming. Eliminates all wires.  #1. Optional cable -20 m.  #2. Optional cable 50 m. |                                                                                                                                                                                                                                                                                                                                                                                                                                                                                                                                                                                                                                                                                                                                                                                                                                                                                                                                                                                                                                                                                                                                                                                                                                                                                                                                                                                                                                                                                                                                                                                                                                                                                                                                                                                                                                                                                                                                                                                                                                                                                                                                |
| ODLK-01  | Optically Decoupled Link Kit. Includes Data Cable and TTL/RS232/USB bidirectional converter with optical Isolator. Serial isolated RS232/USB output. ODLK- 01 is connected to the meter with cable. | Allows bidirectional<br>USB communication<br>between PC and meter<br>RFP-05.                                                                                      | The state of the s |
| Software | Required for all PC link kits.                                                                                                                                                                      | Meter communication<br>and PC control. Data<br>display, storage and<br>retrieval                                                                                  |                                                                                                                                                                                                                                                                                                                                                                                                                                                                                                                                                                                                                                                                                                                                                                                                                                                                                                                                                                                                                                                                                                                                                                                                                                                                                                                                                                                                                                                                                                                                                                                                                                                                                                                                                                                                                                                                                                                                                                                                                                                                                                                                |

The presented examples are applicable for all probes, including the latest PI-07 models.

Computer with USB port

#### EMC Test Design Product Selection Chart

One selected probe: PI-01, PI-01E or PI-03

Meter RFP-04

Multimeter with Isolated USB IR Port

Computer with USB Port