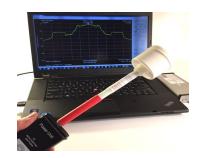

The presented examples are applicable for all probes, including the latest PI-07 models.

Computer with USB port

#### EMC Test Design Product Selection Chart

One selected probe: PI-01, PI-01E or PI-03

Meter RFP-04

Multimeter with Isolated USB IR Port

Computer with USB Port