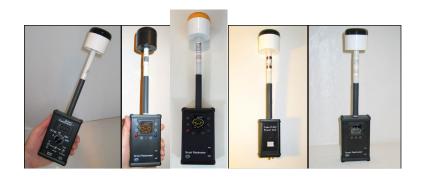

| Probe: PI-07P Dual use electric probe: Pulsed and Average. NEW! | 30 MHz -<br>60 GHz                         | 150-3000 V/m<br>(PEAK)<br>4-1000 V/m<br>(RMS)                 |   | Meter:<br>RFP-05M            |
|-----------------------------------------------------------------|--------------------------------------------|---------------------------------------------------------------|---|------------------------------|
| Probe: PI-07<br>Electric. NEW!                                  | 2 MHz -<br>60 GHz                          | 4-1000 V/m.                                                   | 1 | Meter:<br>RFP-05M            |
| Probe: PI-SH ICNIRP or FCC Shaped Electric                      | 100 KHz- 8<br>GHz                          | 0.5 - 1000%<br>of STD<br>(Power Density)                      |   | Meter:<br>RFP-05M            |
| Probe: PI-05<br>Electric                                        | 1 MHz - 40<br>GHz                          | 2-1000 V/m.                                                   | 7 | Meter:<br>RFP-05M            |
| Probe: PI-03P Dual use electric probe: Pulsed and Average. New! | 100 MHz -<br>18 GHz                        | 70-1400 V/m.<br>(Peak)<br>0.8-800 V/m,<br>(RMS)               |   | Meter:<br>RFP-05M            |
| Probe: PI-03<br>Electric                                        | 3 MHz - 18<br>GHz                          | 0.8 – 800 V/m                                                 |   | Meter:<br>RFP-04,<br>RFP-05M |
| Probe: PI-01<br>Electric                                        | 0.2 MHz - 3<br>GHz                         | 0.2 – 600 V/m                                                 |   | Meter:<br>RFP-04,<br>RFP-05M |
| Probe: PI-01LF<br>Electric                                      | 10 KHz - 3<br>GHz                          | 0.2* - 600 V/m  (*) Depends on frequency, see the data sheet. |   | Meter:<br>RFP-04,<br>RFP-05M |
| Probe: PI-01E<br>Electric                                       | 0.1 MHz - 6<br>GHz                         | 0.3 – 600 V/m                                                 |   | Meter:<br>RFP-04,<br>RFP-05M |
| Probe: PI-01-BP<br>Electric                                     | 0.1- 100 MHz,<br>Stopband:<br>800-6000 MHz | 1 – 800 V/m                                                   |   | Meter:<br>RFP-05M            |
| Probe: PI-H1<br>Magnetic                                        | 500 KHz -<br>50 MHz                        | 0.05 – 20 A/m                                                 |   | Meter:<br>RFP-05M            |

### <u>Meters Selection:</u> <u>Smart Fieldmeter® Digital and Smart Fieldmeter®</u>

| Smart<br>Fieldmeter®<br>Digital<br>Model: RFP-05M | 0.2-6000 V/m<br>0.01-100A/m<br>(depending on<br>the probe used) | Calibrated with up to four probes at the same time. Supports all present and future probes. Accessories (optional): bidirectional RS232, USB and Fiber Optic isolated modems, GPS and IR Remote. | Smart Retainment or                                                                                                                                                                                                                                                                                                                                                                                                                                                                                                                                                                                                                                                                                                                                                                                                                                                                                                                                                                                                                                                                                                                                                                                                                                                                                                                                                                                                                                                                                                                                                                                                                                                                                                                                                                                                                                                                                                                                                                                                                                                                                                            |
|---------------------------------------------------|-----------------------------------------------------------------|--------------------------------------------------------------------------------------------------------------------------------------------------------------------------------------------------|--------------------------------------------------------------------------------------------------------------------------------------------------------------------------------------------------------------------------------------------------------------------------------------------------------------------------------------------------------------------------------------------------------------------------------------------------------------------------------------------------------------------------------------------------------------------------------------------------------------------------------------------------------------------------------------------------------------------------------------------------------------------------------------------------------------------------------------------------------------------------------------------------------------------------------------------------------------------------------------------------------------------------------------------------------------------------------------------------------------------------------------------------------------------------------------------------------------------------------------------------------------------------------------------------------------------------------------------------------------------------------------------------------------------------------------------------------------------------------------------------------------------------------------------------------------------------------------------------------------------------------------------------------------------------------------------------------------------------------------------------------------------------------------------------------------------------------------------------------------------------------------------------------------------------------------------------------------------------------------------------------------------------------------------------------------------------------------------------------------------------------|
| Smart<br>Fieldmeter®<br>Model: RFP-04             | 0.2-800 V/m<br>(depending on<br>the probe used)                 | Calibrated with <u>one</u> probe selected at purchase. Supports PI-01 and PI-03 probes (see the table above). Accessories (optional) include: Battery powered DC voltage recorders.              | Fieldmater  Fieldm |