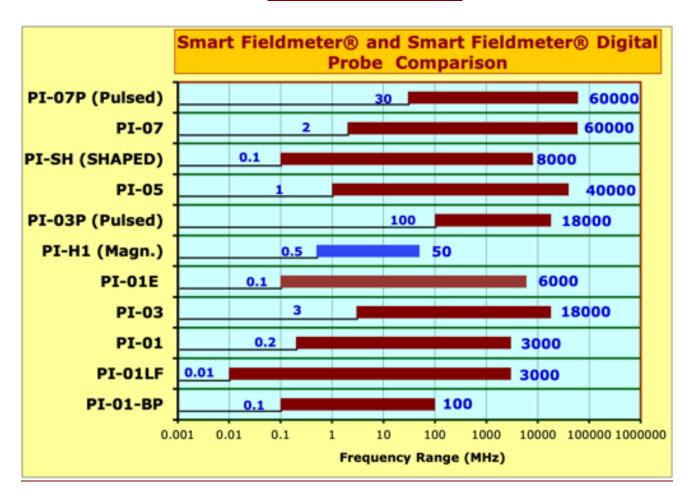

| Probe: PI-07P Dual use electric probe: Pulsed and Average. NEW! | 30 MHz -<br>60 GHz                         | 150-3000 V/m<br>(PEAK)<br>4-1000 V/m<br>(RMS)                 |   | Meter:<br>RFP-05M            |
|-----------------------------------------------------------------|--------------------------------------------|---------------------------------------------------------------|---|------------------------------|
| Probe: PI-07<br>Electric. NEW!                                  | 2 MHz -<br>60 GHz                          | 4-1000 V/m.                                                   | 1 | Meter:<br>RFP-05M            |
| Probe: PI-SH ICNIRP or FCC Shaped Electric                      | 100 KHz- 8<br>GHz                          | 0.5 - 1000%<br>of STD<br>(Power Density)                      |   | Meter:<br>RFP-05M            |
| Probe: PI-05<br>Electric                                        | 1 MHz - 40<br>GHz                          | 2-1000 V/m.                                                   | 7 | Meter:<br>RFP-05M            |
| Probe: PI-03P Dual use electric probe: Pulsed and Average. New! | 100 MHz -<br>18 GHz                        | 70-1400 V/m.<br>(Peak)<br>0.8-800 V/m,<br>(RMS)               |   | Meter:<br>RFP-05M            |
| Probe: PI-03<br>Electric                                        | 3 MHz - 18<br>GHz                          | 0.8 – 800 V/m                                                 |   | Meter:<br>RFP-04,<br>RFP-05M |
| Probe: PI-01<br>Electric                                        | 0.2 MHz - 3<br>GHz                         | 0.2 – 600 V/m                                                 |   | Meter:<br>RFP-04,<br>RFP-05M |
| Probe: PI-01LF<br>Electric                                      | 10 KHz - 3<br>GHz                          | 0.2* - 600 V/m  (*) Depends on frequency, see the data sheet. |   | Meter:<br>RFP-04,<br>RFP-05M |
| Probe: PI-01E<br>Electric                                       | 0.1 MHz - 6<br>GHz                         | 0.3 – 600 V/m                                                 |   | Meter:<br>RFP-04,<br>RFP-05M |
| Probe: PI-01-BP<br>Electric                                     | 0.1- 100 MHz,<br>Stopband:<br>800-6000 MHz | 1 – 800 V/m                                                   |   | Meter:<br>RFP-05M            |
| Probe: PI-H1<br>Magnetic                                        | 500 KHz -<br>50 MHz                        | 0.05 – 20 A/m                                                 |   | Meter:<br>RFP-05M            |