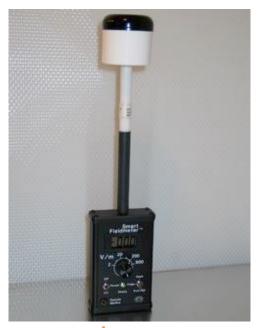

### <u>Meters Selection:</u> <u>Smart Fieldmeter® Digital and Smart Fieldmeter®</u>

| Smart<br>Fieldmeter®<br>Digital<br>Model: RFP-05M | 0.2-6000 V/m<br>0.01-100A/m<br>(depending on<br>the probe used) | Calibrated with up to four probes at the same time. Supports all present and future probes. Accessories (optional): bidirectional RS232, USB and Fiber Optic isolated modems, GPS and IR Remote. | Smart Retainment or                                                                                                                                                                                                                                                                                                                                                                                                                                                                                                                                                                                                                                                                                                                                                                                                                                                                                                                                                                                                                                                                                                                                                                                                                                                                                                                                                                                                                                                                                                                                                                                                                                                                                                                                                                                                                                                                                                                                                                                                                                                                                                            |
|---------------------------------------------------|-----------------------------------------------------------------|--------------------------------------------------------------------------------------------------------------------------------------------------------------------------------------------------|--------------------------------------------------------------------------------------------------------------------------------------------------------------------------------------------------------------------------------------------------------------------------------------------------------------------------------------------------------------------------------------------------------------------------------------------------------------------------------------------------------------------------------------------------------------------------------------------------------------------------------------------------------------------------------------------------------------------------------------------------------------------------------------------------------------------------------------------------------------------------------------------------------------------------------------------------------------------------------------------------------------------------------------------------------------------------------------------------------------------------------------------------------------------------------------------------------------------------------------------------------------------------------------------------------------------------------------------------------------------------------------------------------------------------------------------------------------------------------------------------------------------------------------------------------------------------------------------------------------------------------------------------------------------------------------------------------------------------------------------------------------------------------------------------------------------------------------------------------------------------------------------------------------------------------------------------------------------------------------------------------------------------------------------------------------------------------------------------------------------------------|
| Smart<br>Fieldmeter®<br>Model: RFP-04             | 0.2-800 V/m<br>(depending on<br>the probe used)                 | Calibrated with <u>one</u> probe selected at purchase. Supports PI-01 and PI-03 probes (see the table above). Accessories (optional) include: Battery powered DC voltage recorders.              | Fieldmater  Fieldm |