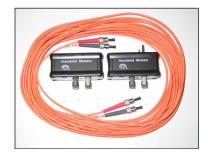

#### **Meter RFP-05M PC Link Accessories**

| IM-MU    | Insulated USB Modem.<br>Modem IM-MU is mounted on<br>meter.                                                                                                                                         | Allows USB charging and bidirectional communication between PC and meter RFP - 05M.                                                                               | The state of the s |
|----------|-----------------------------------------------------------------------------------------------------------------------------------------------------------------------------------------------------|-------------------------------------------------------------------------------------------------------------------------------------------------------------------|--------------------------------------------------------------------------------------------------------------------------------------------------------------------------------------------------------------------------------------------------------------------------------------------------------------------------------------------------------------------------------------------------------------------------------------------------------------------------------------------------------------------------------------------------------------------------------------------------------------------------------------------------------------------------------------------------------------------------------------------------------------------------------------------------------------------------------------------------------------------------------------------------------------------------------------------------------------------------------------------------------------------------------------------------------------------------------------------------------------------------------------------------------------------------------------------------------------------------------------------------------------------------------------------------------------------------------------------------------------------------------------------------------------------------------------------------------------------------------------------------------------------------------------------------------------------------------------------------------------------------------------------------------------------------------------------------------------------------------------------------------------------------------------------------------------------------------------------------------------------------------------------------------------------------------------------------------------------------------------------------------------------------------------------------------------------------------------------------------------------------------|
| FOLK-02  | Fiber Optic Link Kit. Includes two bidirectional modems IM-MF, IM-PF and 10-meter (30') bi-line <u>fiber</u> optic cable. Modem IM-MF is mounted on meter.                                          | Makes seamless fiber optic USB connection of RFP-05M meter with PC for data streaming. Eliminates all wires.  #1. Optional cable -20 m.  #2. Optional cable 50 m. |                                                                                                                                                                                                                                                                                                                                                                                                                                                                                                                                                                                                                                                                                                                                                                                                                                                                                                                                                                                                                                                                                                                                                                                                                                                                                                                                                                                                                                                                                                                                                                                                                                                                                                                                                                                                                                                                                                                                                                                                                                                                                                                                |
| ODLK-01  | Optically Decoupled Link Kit. Includes Data Cable and TTL/RS232/USB bidirectional converter with optical Isolator. Serial isolated RS232/USB output. ODLK- 01 is connected to the meter with cable. | Allows bidirectional<br>USB communication<br>between PC and meter<br>RFP-05.                                                                                      | The state of the s |
| Software | Required for all PC link kits.                                                                                                                                                                      | Meter communication<br>and PC control. Data<br>display, storage and<br>retrieval                                                                                  |                                                                                                                                                                                                                                                                                                                                                                                                                                                                                                                                                                                                                                                                                                                                                                                                                                                                                                                                                                                                                                                                                                                                                                                                                                                                                                                                                                                                                                                                                                                                                                                                                                                                                                                                                                                                                                                                                                                                                                                                                                                                                                                                |