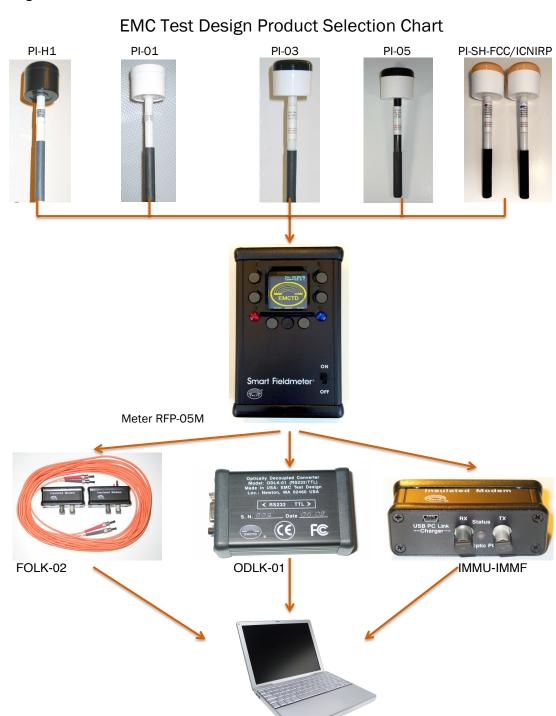

#### EMC Test Design Product Selection Chart

One selected probe: PI-01, PI-01E or PI-03

Meter RFP-04

Multimeter with Isolated USB IR Port

Computer with USB Port